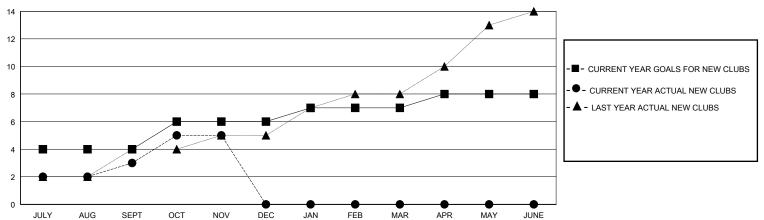

## GOALS AND ACTUAL NEW CLUBS CUMULATIVE

## District 307B1

GMT: LOCATION INDONESIA GMT CA

| Clubs         |               |             |               | Members               |                       |                         |                                                    |  |
|---------------|---------------|-------------|---------------|-----------------------|-----------------------|-------------------------|----------------------------------------------------|--|
|               | RESULTS FOR   | R 2024-2025 |               | RESULTS FOR 2024-2025 |                       |                         |                                                    |  |
| QUARTER       | NEW CLUB GOAL | NEW CLUBS   | DROPPED CLUBS | QUARTER MEMB          | ER GROWTH NET<br>GOAL | MEMBER GROWTH<br>ACTUAL | DROPPED<br>MEMBERS ACTUAL<br>(including transfers) |  |
| JULY/AUG/SEPT | 4             | 3           | 0             | JULY/AUG/SEPT         | 50                    | 162                     | 114                                                |  |
| OCT/NOV/DEC   | 2             | 2           | 0             | OCT/NOV/DEC           | 50                    | 103                     | 63                                                 |  |
| JAN/FEB/MAR   | 1             | 0           | 0             | JAN/FEB/MAR           | 50                    | 0                       | 0                                                  |  |
| APR/MAY/JUNE  | 1             | 0           | 0             | APR/MAY/JUNE          | 40                    | 0                       | 0                                                  |  |