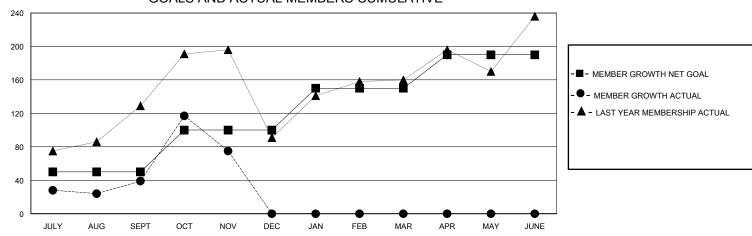

## GOALS AND ACTUAL MEMBERS CUMULATIVE

| DROPPED CLUBS: 0 |     | 38 CLUBS OF 96 ADDED 1 OR MORE<br>NEW MEMBERS | GENDER DISTRIBUTION  MALE 809 (35.70%) |                |   |
|------------------|-----|-----------------------------------------------|----------------------------------------|----------------|---|
| DROPPED MEMBERS  |     |                                               | FEMALE                                 | 1,457 (64.30%) |   |
| DECEASED         | 1   | CLICK HERE FOR CUMULATIVE                     | TOTAL FAMILY UNIT MEMBERS              |                | 0 |
| CLUB CANCELLED   | 0   | MEMBERSHIP DATA                               | FAMILY MEMBERS PAYING HALF             |                | 0 |
| OTHER            | 174 |                                               |                                        |                | ٥ |
| TOTAL            | 175 |                                               |                                        |                |   |

## District 307B1

GMT: LOCATION INDONESIA GMT CA

| Clubs         |               |             |               | Members               |                       |                         |                                                    |  |
|---------------|---------------|-------------|---------------|-----------------------|-----------------------|-------------------------|----------------------------------------------------|--|
|               | RESULTS FOR   | R 2024-2025 |               | RESULTS FOR 2024-2025 |                       |                         |                                                    |  |
| QUARTER       | NEW CLUB GOAL | NEW CLUBS   | DROPPED CLUBS | QUARTER MEMB          | ER GROWTH NET<br>GOAL | MEMBER GROWTH<br>ACTUAL | DROPPED<br>MEMBERS ACTUAL<br>(including transfers) |  |
| JULY/AUG/SEPT | 4             | 3           | 0             | JULY/AUG/SEPT         | 50                    | 162                     | 114                                                |  |
| OCT/NOV/DEC   | 2             | 2           | 0             | OCT/NOV/DEC           | 50                    | 103                     | 63                                                 |  |
| JAN/FEB/MAR   | 1             | 0           | 0             | JAN/FEB/MAR           | 50                    | 0                       | 0                                                  |  |
| APR/MAY/JUNE  | 1             | 0           | 0             | APR/MAY/JUNE          | 40                    | 0                       | 0                                                  |  |